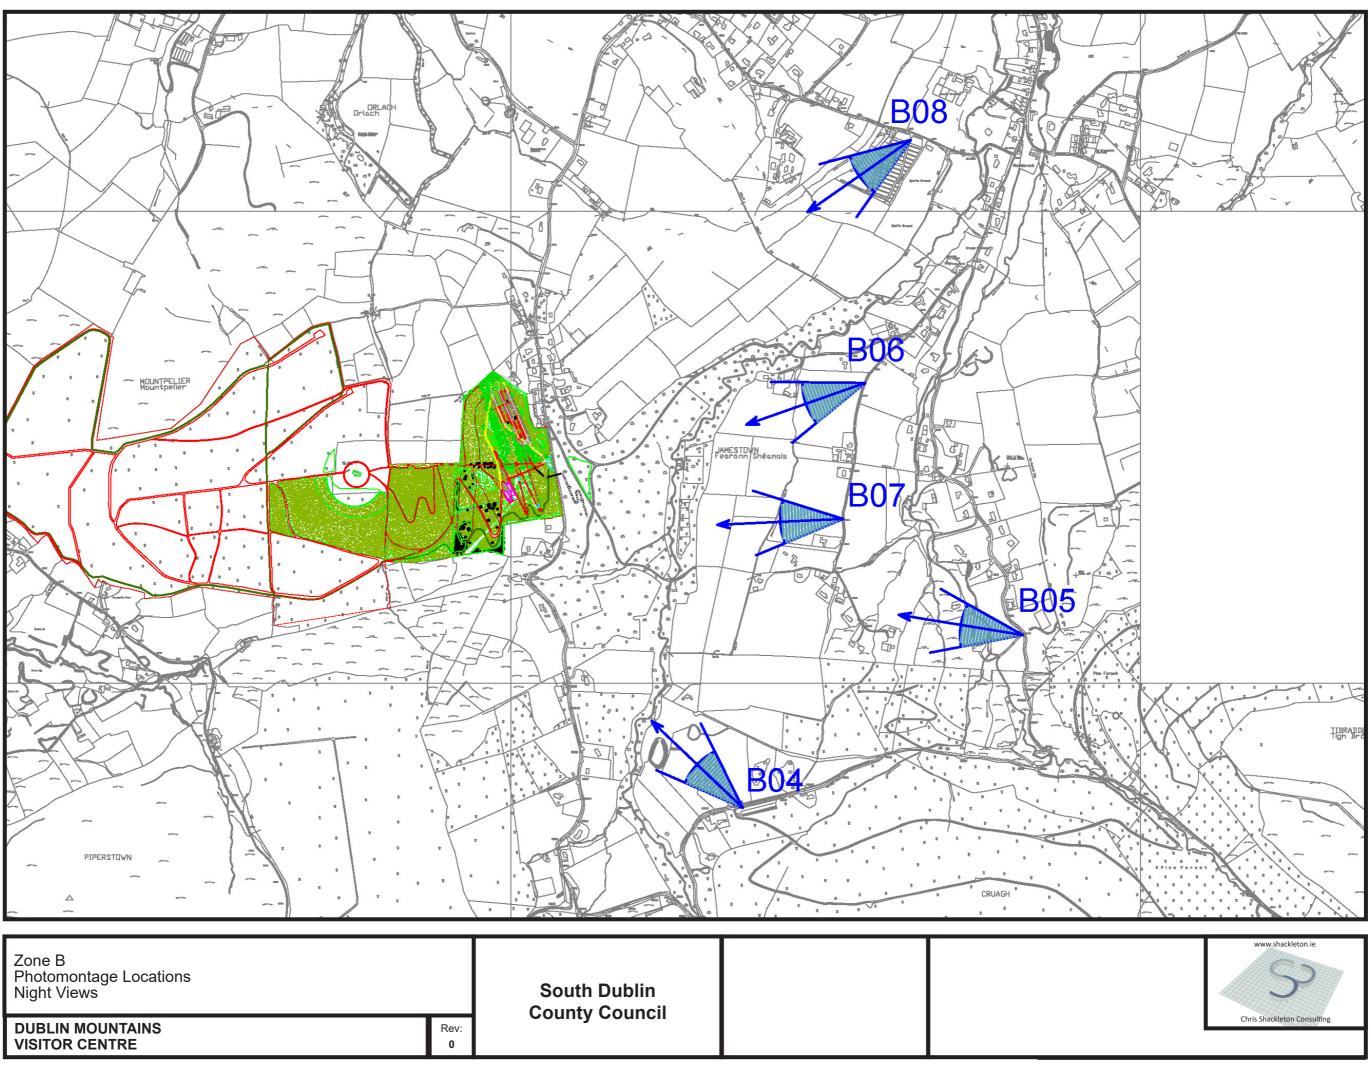

## **Contents - Zone B - Mid-range Views - Night**

- B04 Cruagh Wood car park looking Northwest towards site
  - Existing
  - Proposed Night- year 5
- B05 R116 looking Northwest towards site on Montpelier Hill.
  - Existing
  - Proposed Night- year 5
- B06 Third-class road (cul de sac) at Jamestown, looking West towards site.
  - Existing
  - Proposed Night- year 5
- B07 Third-class road (cul de sac) at Jamestown, looking Northwest towards site.
  - Existing
  - Proposed Night- year 5
- B08 Mount Venus Cemetery, looking Southwest towards site on Montpelier Hill
  - Existing year 5
  - Proposed Night- year 5

## Page 1 of 1

Chris Shackleton Consulting

| Zone B<br>Photomontage Locations<br>Night Views |           | South Dublin<br>County Council |  |
|-------------------------------------------------|-----------|--------------------------------|--|
| DUBLIN MOUNTAINS<br>VISITOR CENTRE              | Rev:<br>0 |                                |  |