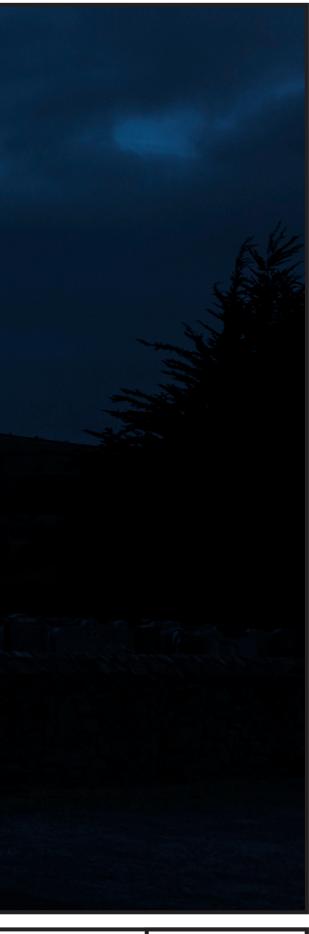

Camera Canon 6D Lens Canon EF 50mm HView Angle Nominal 40 degrees Date/Time: 25/07/2017 22:10 Recommended viewing distance with both eyes is 500mm.

| La solution          |                                                                                  |           |                |                                           |                        |
|----------------------|----------------------------------------------------------------------------------|-----------|----------------|-------------------------------------------|------------------------|
|                      |                                                                                  |           |                |                                           |                        |
|                      |                                                                                  |           |                |                                           |                        |
|                      |                                                                                  |           |                |                                           |                        |
|                      |                                                                                  |           |                |                                           |                        |
|                      |                                                                                  |           |                |                                           |                        |
|                      |                                                                                  |           |                |                                           |                        |
|                      |                                                                                  |           |                |                                           |                        |
|                      |                                                                                  |           |                |                                           |                        |
|                      |                                                                                  |           |                |                                           |                        |
|                      |                                                                                  |           |                |                                           |                        |
|                      |                                                                                  |           |                |                                           |                        |
|                      |                                                                                  |           |                |                                           |                        |
|                      |                                                                                  |           |                |                                           |                        |
|                      |                                                                                  |           |                |                                           |                        |
|                      |                                                                                  |           |                |                                           |                        |
|                      |                                                                                  |           |                |                                           |                        |
|                      |                                                                                  |           |                |                                           |                        |
|                      |                                                                                  |           |                |                                           |                        |
|                      |                                                                                  |           |                |                                           |                        |
|                      |                                                                                  |           |                |                                           |                        |
|                      |                                                                                  |           |                |                                           |                        |
|                      |                                                                                  |           |                |                                           |                        |
| Name                 | B04<br>Bropped Night year 5                                                      |           |                | Camera location                           | Camera Car<br>Lens Car |
| Status<br>Reference: | Proposed Night- year 5<br>Cruagh Wood car park<br>looking Northwest towards site |           | South Dublin   | 712663, 722633, 349.4                     | HView Angle Nor        |
|                      | looking Northwest towards site                                                   |           | County Council | Target Direction<br>711744, 723507, 337.1 | Date/Time: 25/         |
|                      | JNTAINS                                                                          | Rev:<br>0 |                | 711744, 723507, 337.1                     |                        |
| VISITOR CEI          |                                                                                  | U         |                |                                           | Recommended v          |

Camera Canon 6D Lens Canon EF 50mm HView Angle Nominal 40 degrees Date/Time: 25/07/2017 22:10 Recommended viewing distance with both eyes is 500mm.

|                | Hilling and the second second |             |                 |                        |
|----------------|-------------------------------|-------------|-----------------|------------------------|
|                |                               |             | · *             |                        |
|                |                               | Care in-all |                 |                        |
|                |                               |             |                 |                        |
|                |                               |             |                 |                        |
|                |                               |             |                 |                        |
|                |                               |             |                 |                        |
| Name<br>Status | B05<br>Existing               |             | Camera location | Camera Car<br>Lens Car |